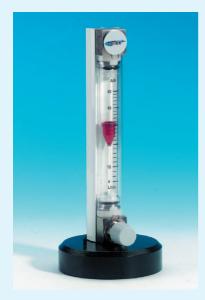

## **INFLUX** UNIFLUX FLOWMETERS

133

108

65

а

b

С

210

184

121

250

226

121

**Standard, Compact** and **Long** Series are available in a range of materials with optional fine or ultrafine needle control valves.

The **BENCH STAND** used with angled connections is ideal for use in laboratories and other testing applications where panel mounting is not practical.