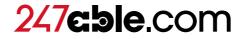

184

121

250

226

121

**Standard, Compact** and **Long** Series are available in a range of materials with optional fine or ultrafine needle control valves.

The **BENCH STAND** used with angled connections is ideal for use in laboratories and other testing applications where panel mounting is not practical.

## **UNIFLUX FLOWMETERS**

Low flows Direct reading Alarm options Customised scales High repeatability Angled or straight connections Low pressure drop Suitable for panel mounting

| Specification  |                                                                                 |
|----------------|---------------------------------------------------------------------------------|
| Gas Range      | 5 cm³/min – 120 L/min (air equiv.)                                              |
| Liquid Range   | 2 cm³/min – 4.4 L/min (water equiv.)                                            |
| Scale Length   | 30/100/140 mm                                                                   |
| Accuracy Class | 4 / 2.5 / 2.5 VDI / VDE                                                         |
| Repeatability  | Better than 0.5%                                                                |
| Temperature    | -15°C to 120°C                                                                  |
| Connections    | $\ensuremath{\frac{1}{4}}$ " BSP female, stainless steel or nickel plated brass |
| Seals          | Viton (PTFE valve seals)                                                        |
| Flow Tube      | Borosilicate glass                                                              |
| Float          | Stainless steel, anodised aluminium or PEEK                                     |