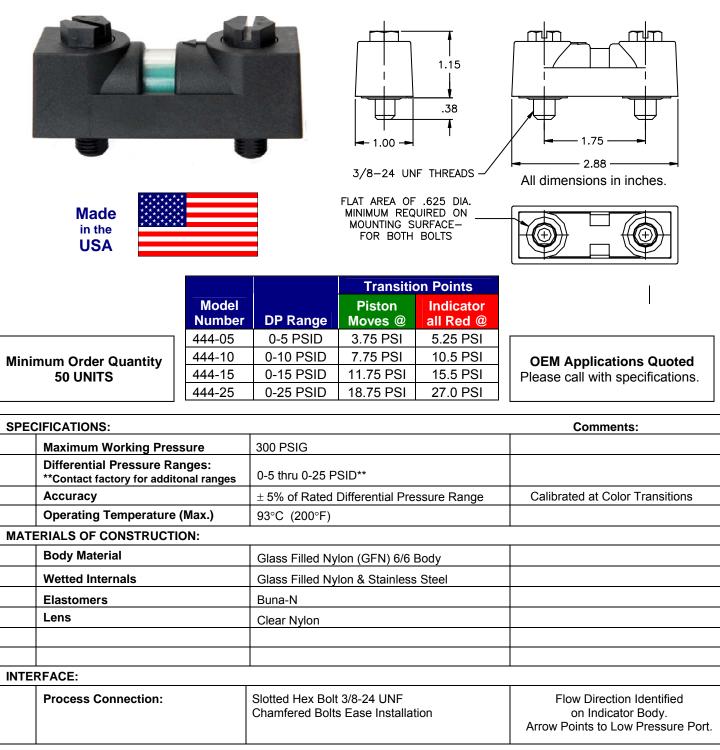

## O.E.M "Piston Type" Differential Pressure Indicator Model 444

Model 444 Series differential pressure indicator offers a simple, yet functional design for use with filters, strainers, etc. This low cost indicator makes the perfect alternative to more costly differential pressure gauges where readability, small size and price are important considerations.