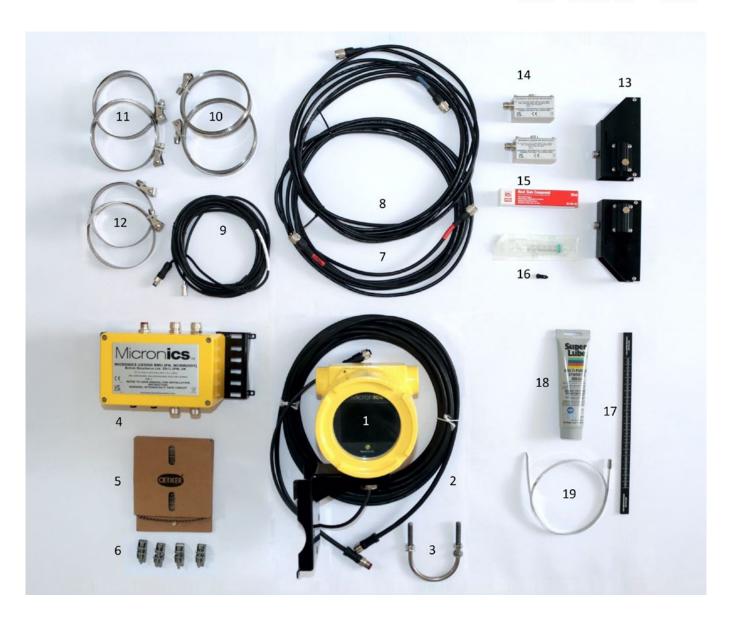

## **Package Contents**

The items contained in the shipping package should reach you in excellent condition. If this is not the case please do not begin installation and contact us immediately.

- 1. 1 x DCSIU with mount (attached)
- 2. 1 x DCSIU to RMU cable (10m)
- 3. Pipe mounting bracket
- 4. 1 x RMU unit with mounting kit
- 5. 1 x Stainless steel banding (15m)
- 6. 4 x Cable Ties for banding
- 7. 1 x Sensor Cable Red (Sm)
- 8. 1 x Sensor Cable Blue (Sm)
- 9. 1 x Pt100 Temperature Sensor (Sm)
- 10. 2 x Quick Release Clamp 44-559mm
- 11. 2 x Quick Release Clamp 52-312mm
- 12. 2 x Quick Release Clamp 51- 127mm

- 13. 2 x Guiderail Sensor Holders
- 14. 2 x Sensors
- 15. 1 x Heatsink Compound
- 16. 1 x Syringe & Cap
- 17. 1 x Guide Rail Ruler
- 18. 1 x Super Lube Grease
- 19. 1 x Stainless Steel cable tie for Pt100